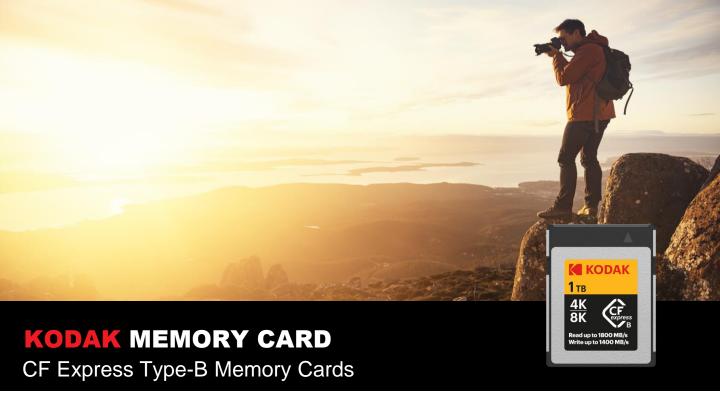

## The ultimate cards to enjoy all the advanced features of expert cameras.

Kodak CF Express Type B cards offer incredible performance that compliments the downloading, transferring and sharing of apps, photos and videos.

#### OUTSTANDING PERFORMANCE

Impressive read speed up to 1800MB/s and write speed of 1400MB/s\*, to save your content without waiting.

#### MADE FOR PHOTOGRAPHY

Ideal for high-speed continuous shooting, full HD, 3D, 4K and even 8K UHD and RAW videos

#### STORAGE UP TO 1TB

From 128GB to 1TB storage capacity to save a large selection of media content.